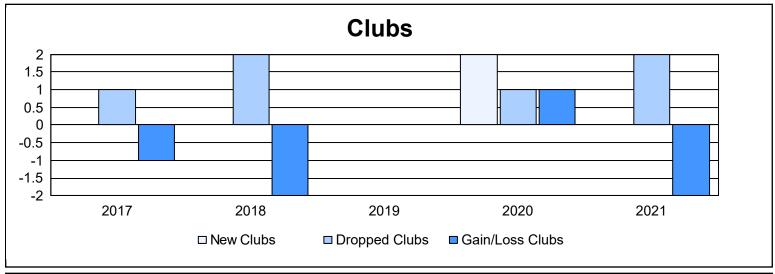

District 19 I As of June 2021 Cumulative

| Year      | New<br>Clubs | Dropped<br>Clubs | Gain/<br>Loss<br>Clubs | New<br>Members | Charter<br>Members | Reinstate<br>Members | Transfer<br>Members | Total<br>Member<br>Added | Total<br>Members<br>Dropped | Gain/<br>Loss<br>Members |
|-----------|--------------|------------------|------------------------|----------------|--------------------|----------------------|---------------------|--------------------------|-----------------------------|--------------------------|
| 2016-2017 | 0            | 1                | -1                     | 133            | 0                  | 5                    | 20                  | 158                      | 177                         | -19                      |
| 2017-2018 | 0            | 2                | -2                     | 160            | 0                  | 12                   | 12                  | 184                      | 147                         | 37                       |
| 2018-2019 | 0            | 0                | 0                      | 109            | 1                  | 4                    | 20                  | 134                      | 151                         | -17                      |
| 2019-2020 | 2            | 1                | 1                      | 83             | 44                 | 7                    | 7                   | 141                      | 137                         | 4                        |
| 2020-2021 | 0            | 2                | -2                     | 49             | 1                  | 2                    | 22                  | 74                       | 176                         | -102                     |
| Average   | 0            | 1                | -1                     | 107            | 9                  | 6                    | 16                  | 138                      | 158                         | -19                      |