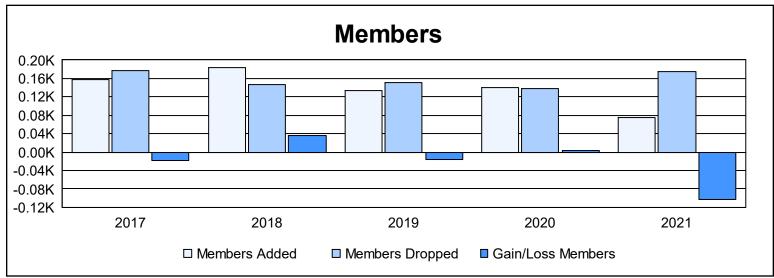

District 19 I As of June 2021 Cumulative

| Year      | New<br>Clubs | Dropped<br>Clubs | Gain/<br>Loss<br>Clubs | New<br>Members | Charter<br>Members | Reinstate<br>Members | Transfer<br>Members | Total<br>Member<br>Added | Total<br>Members<br>Dropped | Gain/<br>Loss<br>Members |
|-----------|--------------|------------------|------------------------|----------------|--------------------|----------------------|---------------------|--------------------------|-----------------------------|--------------------------|
| 2016-2017 | 0            | 1                | -1                     | 133            | 0                  | 5                    | 20                  | 158                      | 177                         | -19                      |
| 2017-2018 | 0            | 2                | -2                     | 160            | 0                  | 12                   | 12                  | 184                      | 147                         | 37                       |
| 2018-2019 | 0            | 0                | 0                      | 109            | 1                  | 4                    | 20                  | 134                      | 151                         | -17                      |
| 2019-2020 | 2            | 1                | 1                      | 83             | 44                 | 7                    | 7                   | 141                      | 137                         | 4                        |
| 2020-2021 | 0            | 2                | -2                     | 49             | 1                  | 2                    | 22                  | 74                       | 176                         | -102                     |
| Average   | 0            | 1                | -1                     | 107            | 9                  | 6                    | 16                  | 138                      | 158                         | -19                      |